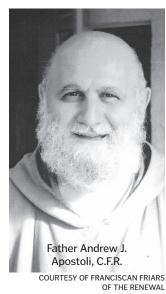

## Father Andrew J. Apostoli, C.F.R.

A FOUNDER OF FRANCISCANS OF THE RENEWAL WAS AUTHOR AND TV HOST

Rather Andrew J. Apostoli, C.F.R., a founding member of the Franciscan Friars of the Renewal, died Dec. 13 of cancer at St. Leopold Friary in Yonkers. He was 75.