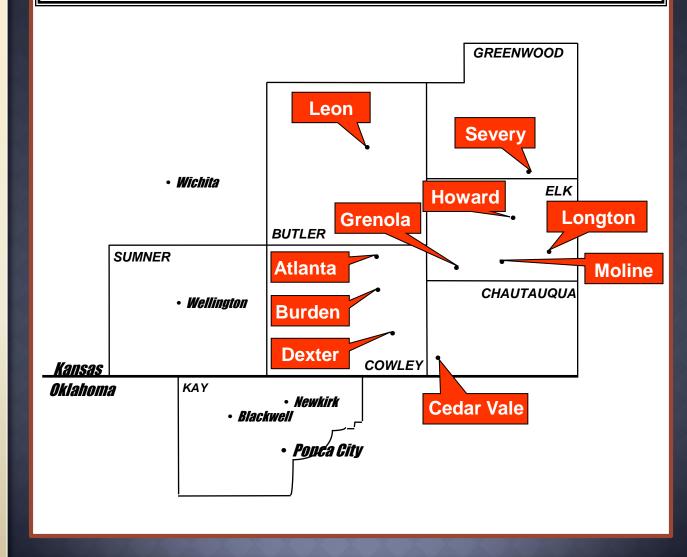

## COVERAGE MAP

95.9 FM

Population: This 3 county area has a total population of 120,269 Cowley 36,915 Kay 48,056 Sumner 35,298

334 E. RADIO LANE ARKANSAS CITY, KS 67005

WWW.KSOKRADIO.COM

JOE MORALEZ MARKETING