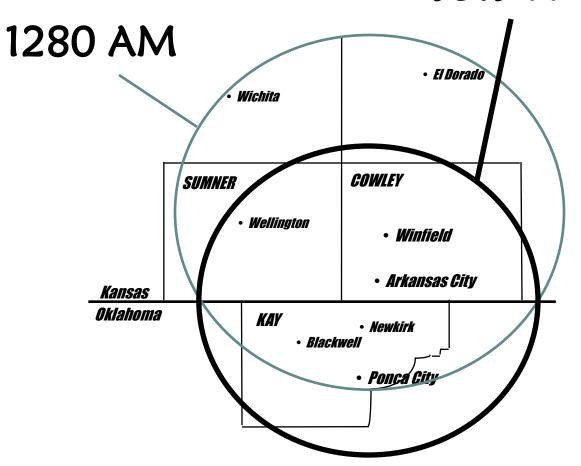

## COVERAGE MAP

95.9 FM

Population: This 3 county area has a total population of 120,269 Cowley 36,915 Kay 48,056 Sumner 35,298

334 E. RADIO LANE ARKANSAS CITY, KS 67005

WWW.KSOKRADIO.COM

JOE MORALEZ MARKETING