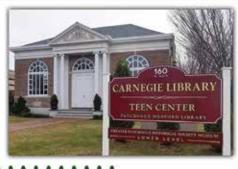

## Discover the Greater Patchogue Historical Society

#### Our Museum... Open Fridays & Saturdays 12-3 pm and by appointment

Located in the lower level of Patchogue-Medford Library's Carnegie Building 160 W. Main Street, Patchogue

Town of Brookhaven's 1858 Swan River Schoolhouse 30 Roe Avenue, East Patchogue