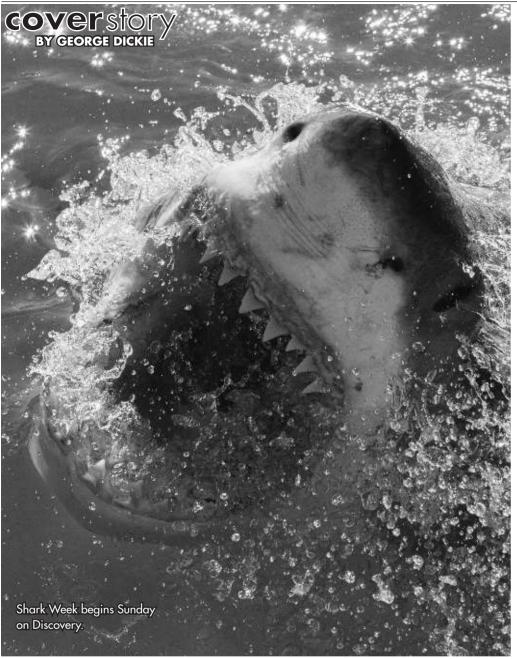

## TV Listings for the week of August 9 to August 15

Shark Week begins Sunday on Discovery.

# 'Air Jaws' – 20 years of sharks in flight