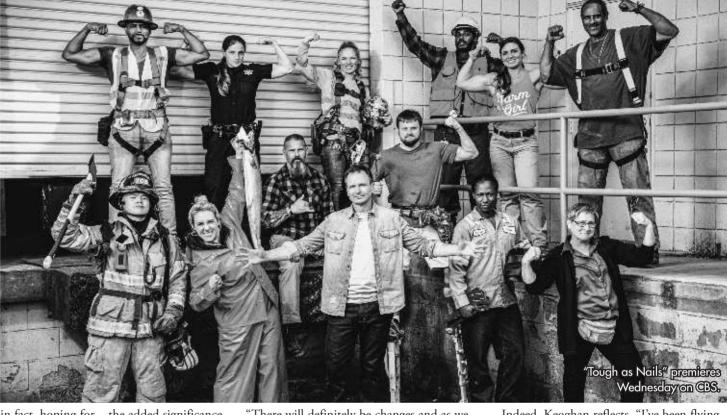

# Phil Keoghan gives CBS a 'Tough as Nails' competition

When Phil Keoghan created "Tough as Nails," he didn't foresee it being even more apt by the time it aired.

A producer as well as the host of "The Amazing Race," he also fills both roles on his new CBS competition series that begins Wednesday, July 8. The contestants are workers whose regular occupations – from a deputy sheriff and a firefighter to a welder and a farmer – help keep America running and qualify them for the show's challenges, with physical and mental strength among the traits needed for tasks they perform at various job sites.

With his wife Louise a fellow executive producer of "Tough as Nails," the friendly Keoghan notes "the timing of the nature of the show" is quite appropriate. "We didn't know when we were shooting the series, which is about essential workers, just how pertinent and how relevant it was going to be in terms of what's in the zeitgeist now. We're honoring these very people, and as someone said to me, never have we been so appreciative of people who make \$15 an hour.

"I don't know if any of us will look at somebody stocking shelves in a grocery store the same way again," adds Keoghan. "We understand the value of everybody who contributes to society and the world that we had taken for granted."

"The Amazing Race" is expected to return to CBS later this year with its already taped 32nd season. Keoghan is satisfied to have "Tough as Nails" on first, recognizing – and,

in fact, hoping for – the added significance its theme could have in this time of social distancing and face coverings.