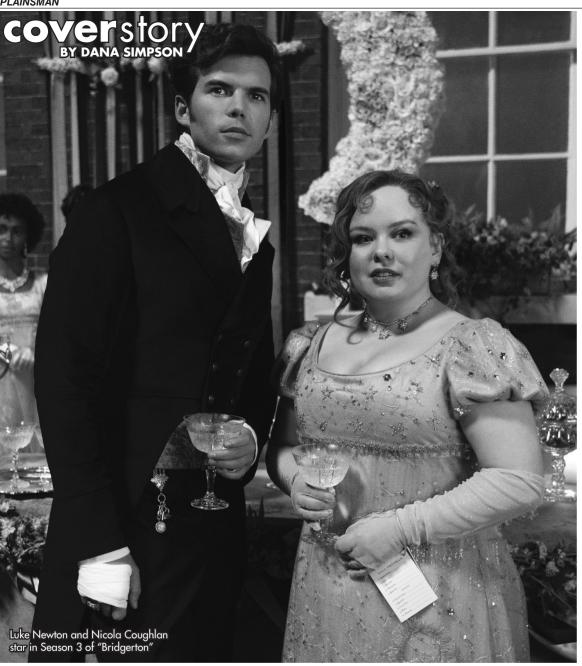

The third season requires a slight shift with respect to the established reading order. Season 3 is based not on Quinn's third book, but on her fourth, "Romancing Mr. Bridgerton."

According to the novel's official description on JuliaQuinn.com, "Romancing Mr. Bridgerton" follows Colin (Luke Newton, "The Lodge"), who has grown "tired of being thought nothing but an empty-headed charmer, tired of the never-ending sameness of his life, and, most of all, tired of everyone's

preoccupation with the notorious gossip columnist Lady Whistledown, who can't seem to publish an edition without mentioning him in the first paragraph.

"But when Colin returns to London from a trip abroad," the synopsis continues, "he discovers nothing in his life is quite the same — especially Penelope Featherington [Nicola Coughlan, 'Derry Girls']! The girl who was always simply ... there is suddenly the girl haunting his dreams. But when he discovers that Penelope has secrets of her own, this elusive bachelor must decide ... is she his biggest threat or his promise of a happy ending?"