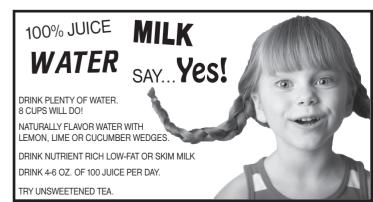

# The Huron Daily

TV Listings for the week of June 30 to July 6

Eddie Murphy stars in "Beverly Hills Cop: Axel F"

Eddie Murphy is back on the beat in Beverly Hills Cops Axel F

Every Connection Counts

Make sure you're not missing a moment with today's most advanced digital hearing aid technology!