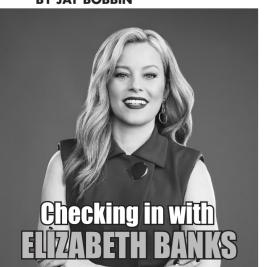

# celebrityscoop

Elizabeth Banks is pressing her own luck as a game show host, but since she's entering her sixth season in that role, it's a low risk for her at this point.

The actress (now earning raves for "A Mistake") and filmmaker has been overseeing ABC's revival of "Press Your Luck," also as an executive producer along with her husband, Max Handelman. While repeats have been shown lately, the program starts new episodes Thursday, July 18. Though the network has used it at other times of the year, it's principally been a summer staple, and its familiarity to viewers is now inspiring its use as the lead-in for a new ABC game: "Lucky 13," hosted by former NBA star Shaquille O'Neill and actress Gina Rodriguez ("Jane the Virgin").

Banks doesn't mind getting a bit saucy as she guides three players through each "Press Your Luck" episode's opening game. They take spins on a giant board that lists prizes — some tailored to the given player's interests — and cash awards. They try not to hit a so-called "Whammy" when they push a button that stops the movement on the board, but if they do, they lose their winnings accumulated in the game until then. The highest winner then proceeds to another game of their own, with even bigger rewards offered.

"I had no expectations," Banks reflects of deciding to revisit "Press Your Luck" (originally a 1983-86 CBS daytime show) in its current incarnation. "It just felt that it would be a fun thing to do, and that for me and my family to have that kind of thing to watch would be really great. The [Season 1] ratings were good, but you just never know what to plan for, especially with what it takes to compete in broadcast TV now. I do believe we've improved the gameplay; it's just so much more exciting."

While she's one of relatively few female hosts the game show genre has had, Banks would welcome more. "Right now is a moment when you see more women doing it," she notes, "but it's true that this is not a traditional job for us."