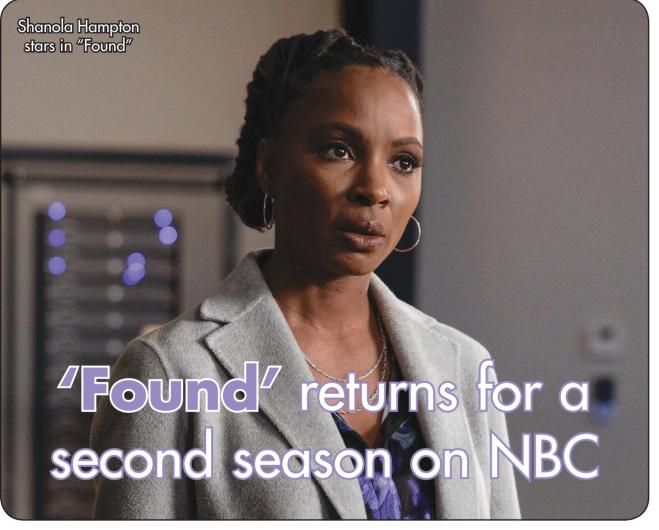

## Back with big changes: A new direction is 'Found' for NBC series

To say that "Found" is changing its game in its second season is to risk understatement, and even that is putting it mildly.

The drama series returns Thursday, Oct, 3, to NBC, with an enormous shift in its premise. Sir (played by Mark-Paul Gosselaar, "NYPD Blue"), the kidnapping victim of recovery specialist Gabi Mosely (Shanola Hampton, "Shameless) — who was abducted and held captive by him years earlier — has escaped from the basement prison she held him in, prompting her to reveal her formerly secret actions to her crisis-management team. They're still processing the information as the new episodes begin, with Sir still missing, though circumstances suggest he's not done invading Gabi's life. Her colleague Lacey (Gabrielle Walsh, "9-1-1"), also a former victim of Sir, is a particular target as well.

Also starring Kelli Williams ("The Practice"), Brett Dalton ("Marvel's Agents of S.H.I.E.L.D."), Arlen Escarpeta ("The Oath") and Karan Oberoi ("Roswell," New Mexico"), "Found" is adding Michael Cassidy ("Resident Alien"), Danielle Savre ("Station 19") and Dionne Gipson ("NCIS") to its cast for Season 2. The prolific Greg Berlanti (mentor of The CW's former "Arrowverse" collection of DC Comics-inspired adventure series) is among the executive producers of "Found," as is its creator, Nkechi Okoro Carroll ("All American").