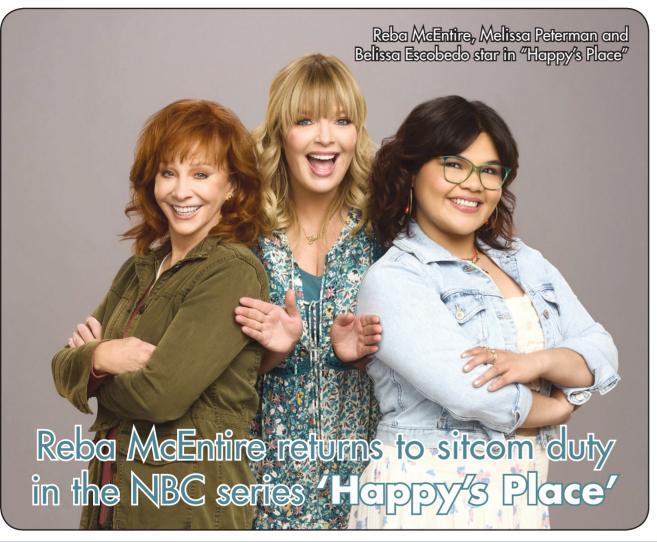

# Reba McEntire's comedy return: NBC opens 'Happy's Place'

Reba McEntire is in a happy place, in more ways than one.

The country music icon's acting career has endured, confirmed in large part by the repeats of her first sitcom, "Reba," that continue on Hallmark Channel, CMT and UPtv. She hits many of the same notes — along with one of the same co-stars — as she returns to comedy series work in "Happy's Place," which NBC debuts Friday, Oct. 18.

Also continuing as a coach on Season 26 of NBC's "The Voice," McEntire now plays sassy, strong-willed Bobbie, who gets multiple surprises as "Happy's Place" begins. She learns that she has inherited her late father's restaurant (which gives the program its title), and also that she has a partner in running it: Isabella (played by Belissa Escobedo, "Blue Beetle," 2023), the half-sister she didn't know she had.

Their business views differ frequently, and trying to help moderate those are the site's staff: bartender Gabby (fellow "Reba" alum Melissa Peterman), cook Emmett (Rex Linn, who also worked with McEntire on "Big Sky"), waiter Takoda (Tokala Black Elk, "Yellowstone") and accountant Steve (Pablo Castelblanco, "Alaska Daily").