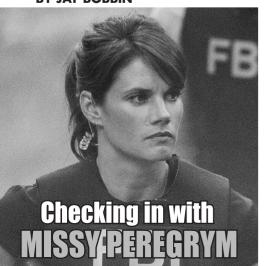

# celebrityscoop

Though Missy Peregrym was absent from "FBI" for a while toward the end of last season, many more cases are in her future.

The Dick Wolf-produced CBS and Paramount+ drama returns Tuesday, Oct. 15, for its seventh year — the first of three that it was renewed for at once, something quite rare. Peregrym's character, Special Agent Maggie Bell, is still concerned with taking over the raising of a late FBI peer's (Charlotte Sullivan, "Chicago Fire") daughter (Rose Decker, "Mare of Easttown"). She also has a big investigation to handle in the season opener, as she and her colleagues clash with CIA operatives while investigating a New York-area plumber's murder that has global implications.

"We have a new showrunner this year, Mike Weiss ['Chicago P.D.'], who's fantastic," says Peregrym, who notes another big "FBI" change with co-star Katherine Renee Kane ("Extra Ordinary," 2016) about to leave with her federal agent character Tiffany Wallace. "We have a new person joining the team this season ['National Treasure: Edge of History' star Lisette Olivera, as Behavioral Analysis Unit agent Syd], and we're really looking forward to that, though I've loved working with Katherine. She's so talented, and I have nothing but love and support for her move forward in her career."

The subplot of Maggie considering parenthood came in large part from Peregrym, a real-life mother of two, who explains, "I really just wanted to have more of a maternal side of Maggie come out, outside of work. I thought

it was interesting for her to get a child through a friend, and I'm excited that we're able to continue that storyline.

"What I love about this season is that Maggie has to balance that out," adds Peregrym. "She opens up more about that stuff not just with OA [her FBI partner, played by Zeeko Zaki, '24: Legacy'], but also with the other characters. And it's tough. It's not like she's doing it by herself, but she definitely needs help and support. It's not like every mother who has her own child knows what to do in every situation, but these are even tougher circumstances."

Birthdate: June 16, 1982

Birthplace: Montreal

Current residence: New York

**Marital status:** Married to Australian actor and producer Tom Oakley; they have two children, son Otis and daughter Mela

Other television credits include: "FBI: International," "FBI: Most Wanted," "Van Helsing," "Ten Days in the Valley," "The Night Shift," "Saving Hope," "Hawaii Five-0," "Motive," "Cybergeddon," "Rookie Blue," "Reaper," "Heroes," "Call Me: The Rise and Fall of Heidi Fleiss," "Smallville," "Tru Calling," "Black Sash," "The Chris Isaak Show," "Dark Angel"

Movie credits include: "Out Come the Wolves," "Pyewacket," "Back-country," "Wide Awake," "Stick It"

Previous careers: Fashion model, commercial performer

Order your invitation from