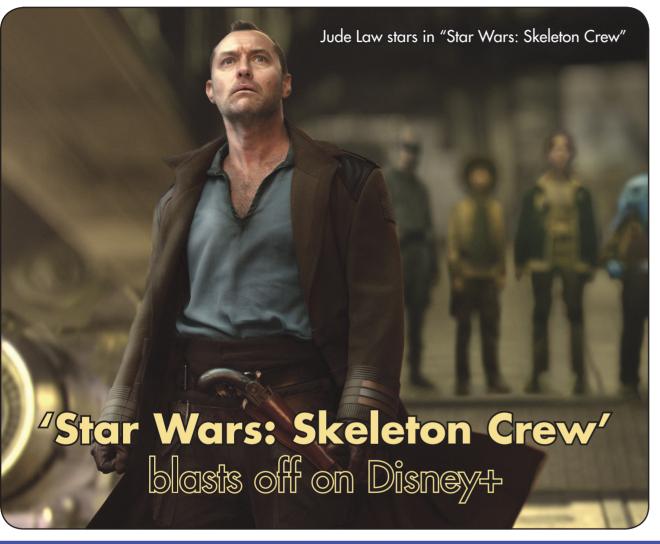

### An unexpected galactic journey begins in 'Star Wars: Skeleton Crew'

One kid with a big imagination sends himself and his friends on an unbelievable adventure across the galaxy in the new series "Star Wars: Skeleton Crew," premiering on the Disney+ streaming service Tuesday, Dec. 3. Ravi Cabot-Convers ("Encanto," 2021) stars in the family fantasy show as Wim, a young student on a peaceful planet whose head is firmly planted among the stars. His desire for adventure sends him and his friends KB (Kyriana Kratter, "Bunk'd"), Neel (Robert Timothy Smith, "Mythic Quest") and Fern (Ryan Kiera Armstrong, "Anne With an E") blasting through space.

Deep in a forest, the four friends discover what appears to be an abandoned Jedi temple. Quick to explore it, one wrong step sends them catapulting across the galaxy. Lost in space and trying to find their way home, the kid crew teams up with a possible Jedi, Jod Na Nawood (portrayed by Jude Law, "The New Pope"). Across the eight-episode series, per Disney, "finding their way home — and meeting unlikely allies and enemies — will be a greater adventure than they ever imagined."

Also starring in the new series are Kerry Condon ("The Banshees of Inisherin," 2022) and Tunde Adebimpe ("Twisters," 2024) as Fern's mom, Fara, and Wim's dad, Wendle, respectively. Nick Frost ("The Nevers") lends his voice to droid SM 33, who series co-creator Jon Watts ("The Old Man") described to People in July as "a

rusty old, cranky droid that sort of reluctantly helps the kids along the way. ... The other thing about him is that he's the first mate of a mysterious ship."

Law also spoke to People about joining the famed franchise with "Skeleton Crew," saying, "it is a fun place to be, the universe of Star Wars." He added, "there are great references to old films and recent episodes and series. There's a lot of originality and I hope that will bring the feeling of fun to those who watch it."