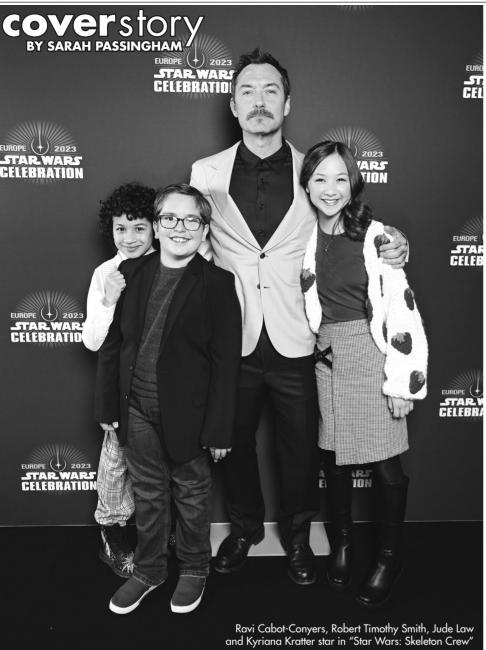

### An unexpected galactic journey begins in 'Star Wars: Skeleton Crew'

One kid with a big imagination sends himself and his friends on an unbelievable adventure across the galaxy in the new series "Star Wars: Skeleton Crew," premiering on the Disney+ streaming service Tuesday, Dec. 3. Ravi Cabot-Convers ("Encanto," 2021) stars in the family fantasy show as Wim, a young student on a peaceful planet whose head is firmly planted among the stars. His desire for adventure sends him and his friends KB (Kyriana Kratter, "Bunk'd"), Neel (Robert Timothy Smith, "Mythic Quest") and Fern (Ryan Kiera Armstrong, "Anne With an E") blasting through space.

Deep in a forest, the four friends discover what appears to be an abandoned Jedi temple. Quick to explore it, one wrong step sends them catapulting across the galaxy. Lost in space and trying to find their way home, the kid crew teams up with a possible Jedi, Jod Na Nawood (portrayed by Jude Law, "The New Pope"). Across the eight-episode series, per Disney, "finding their way home — and meeting unlikely allies and enemies — will be a greater adventure than they ever imagined."