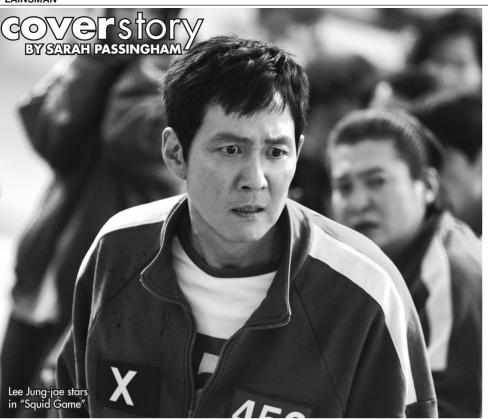

# The Huron Daily LAINSMAN

TV Listings for the week of December 22 to December 28

Lee Byung-hun in "Squid Game"

# Back in the game: A returning player tries to bring down the **'Squid Game'**

Times are tough. A deadly game with a life-changing purse awaiting the winner entices people surviving on the edge to risk it all for a chance at prosperity. The Emmy-winning global sensation "Squid Game" returns Thursday, Dec. 26, for a second season on Netflix. If you're ready to hang on to the edge of your seat during the intense, emotional action after the holiday cheer, then get settled in for a binge.

Chreeking in with DOLLAY RARRON

The first season of "Squid Game" depicted the 33rd annual secretive event in which 456 carefully chosen players, secluded on a private island estate, competed in a series of children's games — with lethal consequences for failure. The last player standing collected a grand prize of 45.6 billion South Korean won — 100 million won for each player who died in the game — more than enough to start over with if they can get over the brutality of the games.

In a trailer for the upcoming season, last season's winner, Seong Gi-hun (Lee Jungjae, "The Acolyte"), requests to return to the island for entry into another round of killer schoolyard games. This time, however, he intends to put an end to the exploitative games forever. A nearly impossible task on its own, Gi-hun's quest is made even more difficult as he tries to convince a new batch of desperate players to fight back when the glowing, golden piggy bank hangs over their bunks.

Returning alongside Lee Jung-jae is Lee Byung-hun ("The Magnificent Seven," 2016) as the Front Man, the director of the games. Gi-hun and police officer Hwang Jun-ho (Wi Ha-joon, "Little Women"), another returning character from the first season, have the Front Man in an uncomfortable position with their knowledge of the games and desire to destroy them.