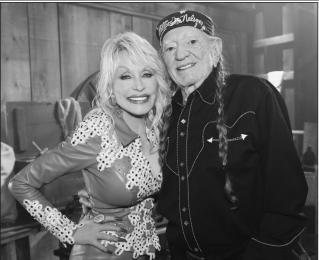

Chreeking in with DOLLAY RARRON

The first season of "Squid Game" depicted the 33rd annual secretive event in which 456 carefully chosen players, secluded on a private island estate, competed in a series of children's games — with lethal consequences for failure. The last player standing collected a grand prize of 45.6 billion South Korean won — 100 million won for each player who died in the game — more than enough to start over with if they can get over the brutality of the games.

That speaks to the timelessness and popularity of the country music icon's projects, and it will again as NBC repeats her 2022 movie "Dolly Parton's Mountain Magic Christmas," Thursday, Dec. 26. It adapts a premise from other seasonal tales to her persona, with Parton — who recently released the album "Smoky Mountain DNA: Family, Faith & Fables" — playing herself as she prepares to stage a holiday TV special at her theme park, Dollywood. Three wise men suddenly appear before her, intent on restoring her spirit by guiding her back through milestones of her past.

Jimmy Fallon ("The Tonight Show Starring Jimmy Fallon"), Willie Nelson ("On the Road Again"), daughter and father Miley Cyrus ("Flowers") and Billy Ray Cyrus ("Achy Breaky Heart") and Parton's sisters Cassie and Rachel ("Nine to Five") also appear as themselves in the film. Tom Everett Scott ("That Thing You Do!," 1996) and "Saturday Night Live" alum Ana Gasteyer are featured as well.