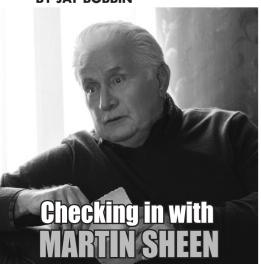

il money
- 10. Mice catchers
- 11. Building add-on

- 17. Supreme Court count
- 19. Fall mo.
- 22. Much
- 23. Coll. in Troy, N.Y.
- 25. Cowboys QB turned NFL announcer
- 26. Forest denizen
- 27. Hi-
- 31. Put something on
- 32. Atoll protector
- 33. Surprised cry
  - Bergman who directed "Wild Strawberries" (1957)
- 36. Words of wisdom
- 37. Posture problem

  - of Easttown"
- 39. The "E" in Q.E.D.
- 40. Misfortunes
- 41. Times to call, in classifieds
- 42. Hankerings
- 43. Natl. economic indicator

Solution on page 9



By balancing the calories you eat in healthy foods with daily physical activity you can maintain a healthy weight.



PLAINSMAN February 2 to February 8 - Page 3C



## On the outside: Investigators chase down dangerous inmates in 'The Hunting Party'

### celebrity scoop



Martin Sheen will always have TV fame for playing one of the home screen's most renowned politicians, and he's going a much different route as he returns to series work.

The three-time Emmy winner doesn't channel much of his presidential role from "The West Wing" as he tackles a recurring part in "Wild Cards," the mystery-adventure series that starts its second season Wednesday, Feb. 5, on The CW.

Sheen joins the show as Joseph Edwards, a professional schemer with ties to demoted policeman Cole Ellis (played by Giacomo Gianniotti, "Grey's Anatomy") and con woman Max Mitchell (Vanessa Morgan, "Riverdale"), who have been given the opportunity to redeem themselves by working together to solve crimes. Jason Priestley ("Beverly Hills, 90210") also stars as George Graham, Max's incarcerated