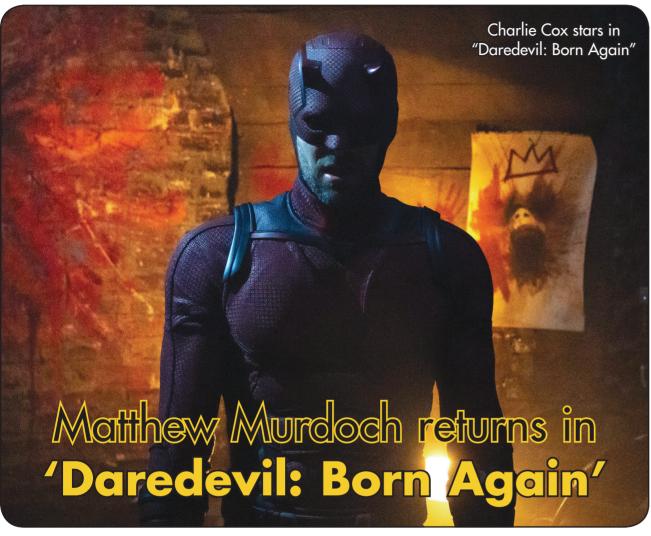

# 'Born Again' vigilantism: Daredevil returns to political change on Disney+

celebrityscoop

As "Doctor Odyssey" returns, it's giving Phillipa Soo plenty to play.

The Grammy-winning veteran of Broadway's enormously successful musical "Hamilton" continues as shipboard nurse Avery Morgan on executive producer Ryan Murphy's ("Glee") ABC comedy-drama as it resumes new episodes Thursday, March 6. When the show last aired in November, Avery had just learned she had been accepted into medical school, but she also discovered something else: she's pregnant and she's not sure which of her colleagues at sea — Max (Joshua Jackson, "Dawson's Creek") or Tristan (Sean Teale, "The Gifted") — is the father. The series' return also encompasses a sinking boat and a shark attack.

The world needs heroes. Whether that means saving kittens from a burning building or working a double shift to put food on the table for your family, heroism looks different to everyone. But when it comes to superheroes — a genre beloved by people of all ages the world over — few do double duty better than Daredevil.

First introduced to the Marvel Universe by Stan Lee in April 1964, the blind, red-clad vigilante has been fighting crime day and night in books, in film and on television ever since. Now, six and a half years after the Netflix series "Daredevil" ended, the Disney-owned Marvel Cinematic Universe launches a brand-new installment. "Daredevil: Born Again" premieres Tuesday, March 4, on Disney+.

Reappearing at a time when many need him the most, Daredevil, a.k.a. Matt Murdock (Charlie Cox, "The Theory of Everything," 2014), is back in action after "a line was crossed," leaving him little choice but to take a necessary hiatus from vigilante crime fighting. While those familiar with Netflix's "Daredevil" may remember the incident alluded to in the "Born Again" trailer, let's just say — for the sake of providing some context while avoiding gratuitous spoilers — that the masked man of the people may have let his impulse get the better of him, leading to unnecessary brutality and, quite possibly, the death of an innocent or two.

One thing that is clear from the "Born Again" trailer regardless of the viewer's level of context, however, is that Murdock is inextricably linked to Wilson Fisk, a.k.a. Kingpin (Vin-

cent D'Onofrio, "Full Metal Jacket," 1987), who is now the mayor of New York City, for better or for worse. While he insists he is "serving his city, Fisk is known for strong-arming his way into deals, pressuring his opponents into submission and eliminating his problems through less-than-legal means. Now that Kingpin is more powerful than ever, Murdock is likely to have plenty of work on his plate either at his day job as a criminal attorney or as his highly tuned, nocturnal counterpart. Either way, "Daredevil: Born Again" is slated to feature oodles of violence and rumored to bring about a few highly anticipated "fixes" to the 2015-18 Netflix series.

"The earlier show, at its best, was fantastic," showrunner Dario Scardapane ("The Punisher") told SFX Magazine. "At its worst, it was two characters in a room talking about what a hero is."

As for how "Born Again" compares to Netflix's series on a stylistic level, Scardapane says the new series is "more New York crime story" than "noir."

"It has elements of 'The Sopranos' and 'King Of New York' [1990]. ... They were very dark, cinematically, not necessarily story-wise, although there were some dark elements."

He then added, "We're much darker."

"Daredevil: Born Again" co-stars Wilson Bethel ("Hart of Dixie"), Jon Bernthal ("The Bear"), Elden Henson ("Idle Hands," 1999), Deborah Ann Woll ("True Blood") and Genneya Walton ("Candy Cane Lane," 2023).

Catch the premiere Tuesday, March 4, on Disney+.

Now, Soo — in concert with the writers and producers of "Doctor Odyssey" — have a lot of questions to answer as that show rejoins the ABC lineup. If its approach stays as it has been, there's one thing that can be expected by the actress and viewers alike: the unexpected.