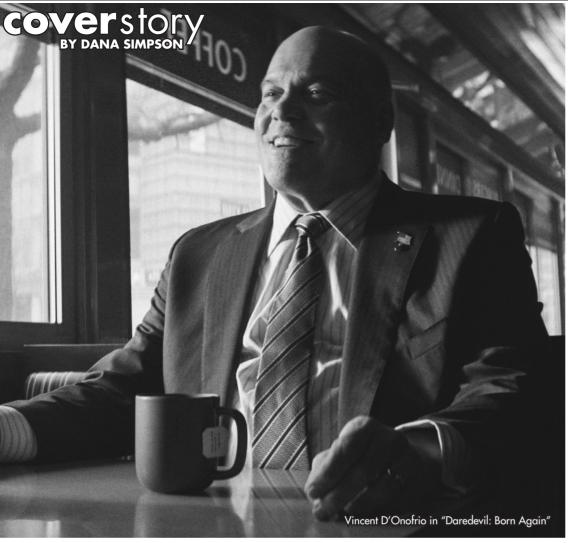

One thing that is clear from the "Born Again" trailer regardless of the viewer's level of context, however, is that Murdock is inextricably linked to Wilson Fisk, a.k.a. Kingpin (Vin-

cent D'Onofrio, "Full Metal Jacket," 1987), who is now the mayor of New York City, for better or for worse. While he insists he is "serving his city, Fisk is known for strong-arming his way into deals, pressuring his opponents into submission and eliminating his problems through less-than-legal means. Now that Kingpin is more powerful than ever, Murdock is likely to have plenty of work on his plate either at his day job as a criminal attorney or as his highly tuned, nocturnal counterpart. Either way, "Daredevil: Born Again" is slated to feature oodles of violence and rumored to bring about a few highly anticipated "fixes" to the 2015-18 Netflix series.

"The earlier show, at its best, was fantastic," showrunner Dario Scardapane ("The Punisher") told SFX Magazine. "At its worst, it was two characters in a room talking about what a hero is."

As for how "Born Again" compares to Netflix's series on a stylistic level, Scardapane says the new series is "more New York crime story" than "noir."

"It has elements of 'The Sopranos' and 'King Of New York' [1990]. ... They were very dark, cinematically, not necessarily story-wise, although there were some dark elements."

He then added, "We're much darker."

"Daredevil: Born Again" co-stars Wilson Bethel ("Hart of Dixie"), Jon Bernthal ("The Bear"), Elden Henson ("Idle Hands," 1999), Deborah Ann Woll ("True Blood") and Genneya Walton ("Candy Cane Lane," 2023).