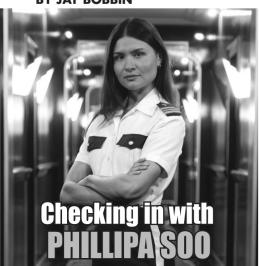

# 'Born Again' vigilantism: Daredevil returns to political change on Disney+

celebrityscoop

As "Doctor Odyssey" returns, it's giving Phillipa Soo plenty to play.

The Grammy-winning veteran of Broadway's enormously successful musical "Hamilton" continues as shipboard nurse Avery Morgan on executive producer Ryan Murphy's ("Glee") ABC comedy-drama as it resumes new episodes Thursday, March 6. When the show last aired in November, Avery had just learned she had been accepted into medical school, but she also discovered something else: she's pregnant and she's not sure which of her colleagues at sea — Max (Joshua Jackson, "Dawson's Creek") or Tristan (Sean Teale, "The Gifted") — is the father. The series' return also encompasses a sinking boat and a shark attack.

Though Soo had earlier encounters with weekly television, "Doctor Odyssey" clearly is letting her push the envelope more than her previous series jobs did. With a nod to her stage training, she had a recurring role in the second season of the NBC musical drama "Smash" during 2013. Though she made a 2014 pilot for a version of "Dangerous Liaisons" that didn't sell, that was the same year she began her role in "Hamilton," and her Tony Award-nominated stardom from that put her back on the radar of series makers.

Soo played a Marine lieutenant in CBS's short-lived 2019 military drama "The Code," then she appeared (opposite her husband, Steven Pasquale, "Rescue Me") in the 2021 Spectrum Originals virus saga "The Bite," from "The Good Wife" and "Elsbeth" executive producers Robert and Michelle King. Later in 2021, Hulu's acclaimed opioid drama "Dopesick" had a recurring role for Soo; in 2022, she worked in another streaming series with a part in the Apple TV+ science-fiction thriller "Shining Girls."

Catch the premiere Tuesday, March 4, on Disney+.

Now, Soo — in concert with the writers and producers of "Doctor Odyssey" — have a lot of questions to answer as that show rejoins the ABC lineup. If its approach stays as it has been, there's one thing that can be expected by the actress and viewers alike: the unexpected.

Birthdate: May 31, 1990 Birthplace: Libertyville, Ill.

Current residence: New York

Marital status: Married to actor Steven Pasquale

Other television credits include: "Shining Girls," "Dopesick," "The Bite,"

"Hamilton" (the film of the stage production), "The Code," "Smash"

Movie credits include: "One True Loves" (also executive producer), "Blue's
Big City Adventure," "Tick, Tick ... Boom!," "Over the Moon" (voice only),
"The Book Hamilton City," "The County of the Moon" (voice only),

"The Broken Hearts Gallery," "The One and Only Ivan" (voice only), "Here and Now," "Moana" (voice only)

Stage credits include: "Hamilton," "Gutenberg! The Musical," "Camelot,"
"Guys and Dolls," "Into the Woods," "Suffs," "Tumacho," "The Parisian Woman," "Amelie," "The School for Wives," "A Little Night Music," "Natasha, Pierre

& the Great Comet of 1812" **Education:** Libertyville (Ill.) High School, The Juilliard School

**Awards she has received include:** Two Grammys, a Lucille Lortel Award, a Helen Hayes Award, a Broadway.com Audience Choice Award

Book she has co-written: "Piper Chen Sings"