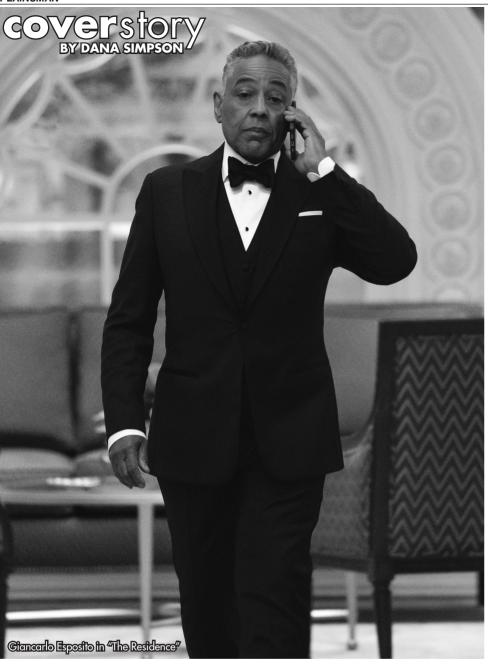

Additionally, potential viewers learned very early in the show's marketing that Giancarlo Esposito's ("Breaking Bad") character, White House chief usher A.B. Wynter, is the reason for the plot. The victim whose death kickstarts the series, the role was originally tied to "Brooklyn Nine-Nine" actor Andre Braugher, but was recast following the actor's sudden death in December 2023 (the series has been in production since 2022 and was postponed due to the industry strike).

"I couldn't be prouder and more honored to be stepping into Shondaland's 'The Residence' for someone that I loved and respected and cherished," said Esposito of Braugher following the recasting. "To be afforded the opportunity to create in his honor with this incredible team extends the depth and breadth of his legacy through all of us who loved him so dearly."