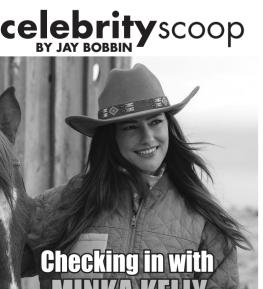

Minka Kelly has had plenty of variety in her acting career, much of it supplied by television work.

She continues that as the female lead in "Ransom Canyon," a new Netflix drama that starts streaming its 10-episode season Thursday, April 17. Based on books by Jodi Thomas, the series casts Kelly as Quinn O'Grady, a Texas dance hall owner who lends support to Staten Kirkland (played by "Las Vegas" alum Josh Duhamel), a rancher who vies with other landowners for control of the area. James Brolin ("Traffic," 2000), Lizzy Greene ("A Million Little Things"), Eoin Macken ("Resident Evil: The Final Chapter," 2016) and Meta Golding ("Empire") are also among the cast regulars.

"Ransom Canyon" was filmed partially in Albuquerque, New Mexico, where Kelly lived for much of her teen years. Her biological father was Rick Dufay, a guitarist with the rock group Aerosmith from 1982 to 1984 who was based in Los Angeles. After moving back there upon reestablishing ties with him, she began modeling ... which introduced her to the person who would help her get her initial jobs in show business, ranging from commercials to series guest shots.