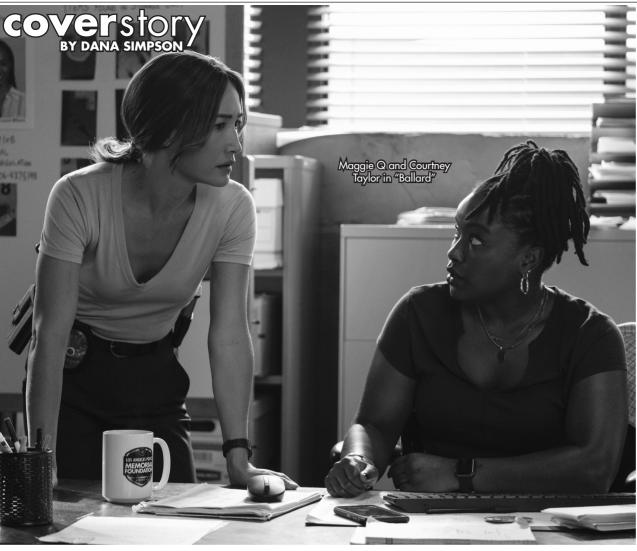

"Ballard," the new action series from author Michael Connelly's Bosch universe, premieres Wednesday, July 9, on Prime Video.

"Ballard" follows titular LAPD detective Renée Ballard, played by "Nikita" and "Mission: Impossible III" (2007) actress Maggie Q, as she commands a new and chronically underfunded cold case unit within the department. Acutely aware of the "poor reputation of the LAPD," Ballard is determined to get to the bottom of some of the force's biggest stumpers as well as a few cases that didn't get the attention they initially deserved.

Additionally, as reported by online entertainment news source Screen-Rant, "Ballard will team up with retired detective Thomas Laffont [John Carroll Lynch, "American Horror Story"], who uses his years of experience to give her advice. It is also known that Renée will uncover a strange conspiracy in her investigations, and that will likely be the bulk of the show's overarching story."

While the 10-episode series itself is brand new, fans of the Titus Welliver ("Argo," 2012) -led Amazon series "Bosch," which ran from 2014 to 2021, and particularly those of its successor, "Bosch: Legacy," may already be acquainted with Q's Ballard, given that the character was introduced during "Legacy's" Season 3 finale. In a "first look" article from May 2024, Deadline writer Denise Petski teases actor Welliver's return as Det. Bosch while also drawing attention to the real-life inspiration for Q's leading character: real-life LAPD Det. Mitzi Roberts.