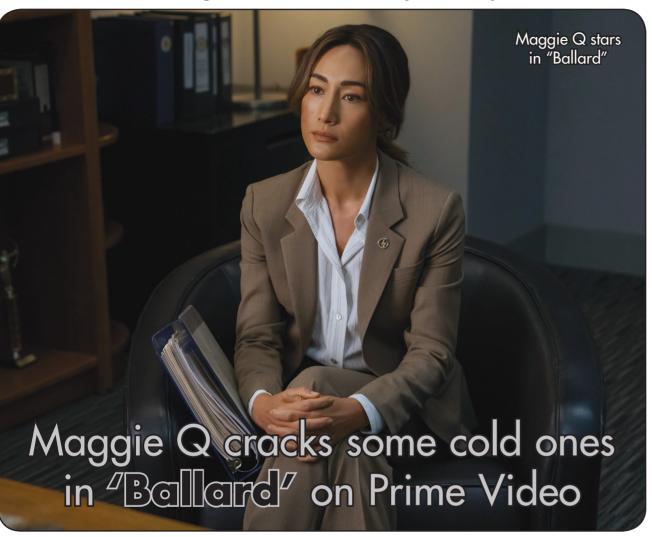

## Case file thaw: Maggie Q reopens cold cases in 'Ballard'

Of course, another city experiencing a high number of cold cases is Los Angeles. The second-largest city in the U.S. by population size, the Los Angeles Police Department — like many metropolitan police forces — has been plagued by a growing number of unsolved mysteries for years. Luckily, the LAPD does have a cold case unit dedicated to getting justice for the families of the victims of unsolved crimes and that is the subject of Prime Video's newest procedural series.

"Ballard," the new action series from author Michael Connelly's Bosch universe, premieres Wednesday, July 9, on Prime Video.

"Ballard" follows titular LAPD detective Renée Ballard, played by "Nikita" and "Mission: Impossible III" (2007) actress Maggie Q, as she commands a new and chronically underfunded cold case unit within the department. Acutely aware of the "poor reputation of the LAPD," Ballard is determined to get to the bottom of some of the force's biggest stumpers as well as a few cases that didn't get the attention they initially deserved.