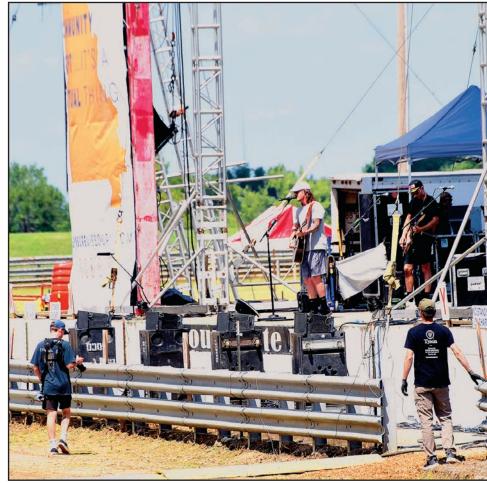

Award-winning country music star Tyler Hubbard warms up with his No. 1 single, "5 Foot 9," on the State Fair Grandstand stage Thursday afternoon. Hubbard and the group Parmalee opened the Fair's entertainment line-up with a performance Thursday night.