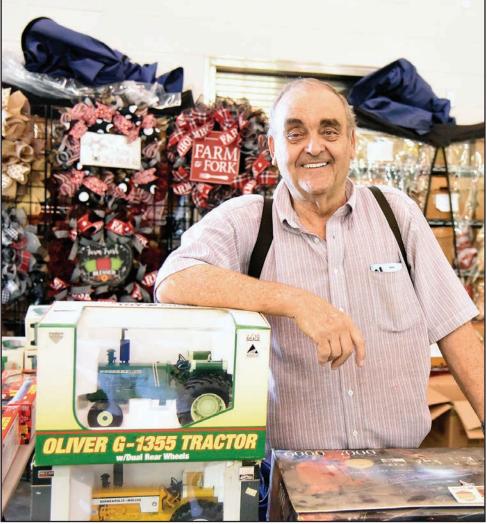

## ShowMeHelpingKids.com

Small ads produce big results. Ask about our advertising rates to fit any budget.

Wayne Crook has been the Missouri State Fair Farm Toy Show superintendent since it began 19 years ago. Crook sells boxed farm toys and makes replicas of cotton pickers and heavy equipment. It often takes him 140 hours to create one piece. PHOTOS BY FAITH BEMISS | DEMOCRAT

#### From Page A1

Debbie Littleton and her husband, Jeff, of Keytesville, camp each year at the MSF and help out their friends at the Toy Show.

"We have been coming ever since the Toy Show started," she explained. "And we know the people who set up here. A lot of them ... so we come and help them set up.

"And we know Wayne (Crook), and we come over and help set up early in the morning," she continued. "My nephews show pigs, and we camp out here the whole time. I work for DFS (for Chariton County), so I work a booth in the Expo Center." Littleton added the show is fun for all ages.

"It's really a nice program," she said.

Littleton and her husband have become good friends with vendor Danny Angotti, of Wardell, who noted the vendors are all like family.

"We sell primarily the 164 scale (toys). That's all we deal with," Angotti said. "Now we are getting into the parts that can be used to build a miniature farm.

"It's all 3-D printed," he continued. "And I've got five different guys that print, and I guess I've got close to 200 different parts."

Angotti also makes farm toys such as farm implements, trucks, service trucks, and semis.

"The thing about this hobby, it's a family," he noted. "I have a toy show in Sikeston in December, and I've got a group of good dealers, and it's like a big family.

"And that's how we met these people," he said of the Littletons. "And they are just crazy enough to be here to help us out, help us load, and help us to pack up so we can get home."

The Missouri State Fair's 19th annual Farm Toy Show will continue from 9 a.m. to 9 p.m. Friday, Aug. 11 and from 9 a.m. to 5 p.m. Saturday, Aug. 12 in the Lowell Mohler Assembly Hall.

Faith Bemiss can be reached at 660-530-0289 or on Twitter @flbemiss.