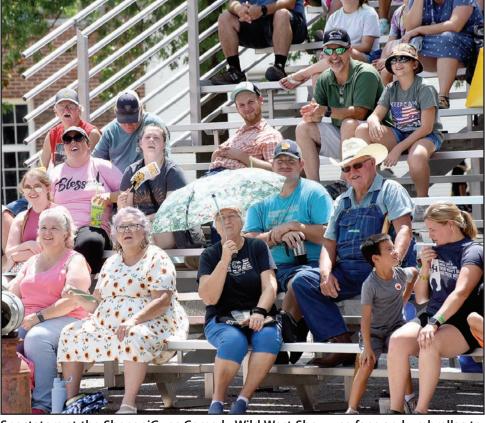

Spectators at the ShenaniGuns Comedy Wild West Show use fans and umbrellas to stay cool in the afternoon sun at the 121st Missouri State Fair. This year the theme of the Fair is "Where Traditions Grow."