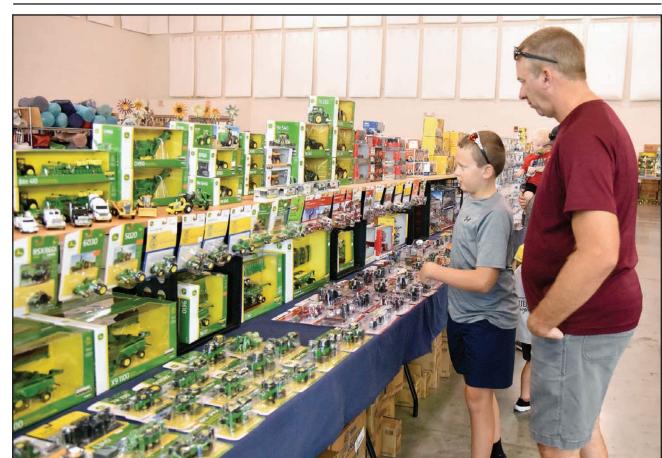

## **2023 MISSOURI STATE FAIR**

On Thursday, Aug. 10, the opening day of the Missouri State Fair, Jason Belfield and his son Kade, 12, of La Plata, look over rows of toys at the 19th annual Farm Toy Show inside the Lowell Mohler Assembly Hall. The Toy Show is also open on Friday, Aug. 11 and Saturday, Aug. 12.