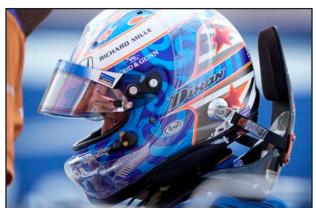

New Zealand is now a hotbed for motorsports talent. Marcus Armstrong, his teammate at Chip Ganassi Racing, is from New Zealand, as is Team Penske star Scott McLaughlin.

See SET | A9

Scott Dixon, of New Zealand, gets into his car during practice for an IndyCar Series auto race, Friday, July 21, 2023, at Iowa Speedway in Newton, Iowa.

PHOTO BY CHARLIE NEIBERGALL | AP PHOTO