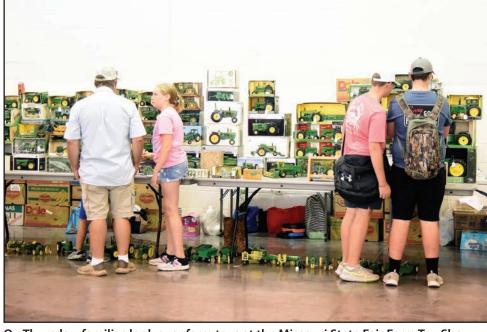

## **2023 MISSOURI STATE FAIR**

On Thursday, Aug. 10, the opening day of the Missouri State Fair, Jason Belfield and his son Kade, 12, of La Plata, look over rows of toys at the 19th annual Farm Toy Show inside the Lowell Mohler Assembly Hall. The Toy Show is also open on Friday, Aug. 11 and Saturday, Aug. 12.

## **Farm Toy Show features** collectibles for all ages

By Faith Bemiss

fbemiss@sedaliademocrat.com

know about at the Missouri State Fair is an exhibition filled with toys for all ages. The 19th annual Farm Toy Show has everything a child, young person or adult could want. On Thursday, Aug. 10 inside the Lowell Mohler Assembly Hall, families were perusing all types of toys related to the farm - small tractors, large tractors, pedal tractors, miniature semi-trucks, dirt movers, and even plastic farm animals. Ladies were also selling blankets, wreaths, and wooden

show many people may not

Wayne Crook, of Marshall, who

has been the Farm Toy Show superintendent since its inception, said once people are on the fairgrounds, the show is free to attend.

"And we've got the best air conditioning on the fairgrounds," he added with a smile. "That's because the National Guard pays for it instead of the fair."

Crook said there are around 15 vendors at the show this year and thousands of toys. Most vendors are from Missouri, but others are from Nebraska. He noted that visitors to the show would find about any farm toy they could imagine. Many of the toys are collectibles.