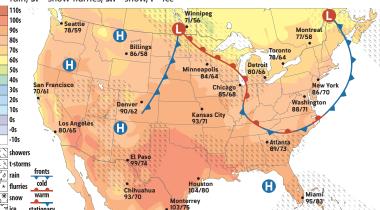

#### NATIONAL WEATHER

|              | Today<br>Hi/Lo/W | Saturday<br>Hi/Lo/W |
|--------------|------------------|---------------------|
| Atlanta      | 89/73/t          | 93/75/c             |
| Baltimore    | 89/66/pc         | 92/71/t             |
| Billings     | 86/58/s          | 89/57/s             |
| Boston       | 83/64/s          | 82/69/pc            |
| Buffalo      | 76/63/s          | 78/62/t             |
| Charlotte    | 87/70/t          | 94/73/c             |
| Chicago      | 85/68/t          | 86/67/s             |
| Cleveland    | 81/68/pc         | 85/64/t             |
| Dallas       | 107/83/s         | 107/82/s            |
| Denver       | 90/62/t          | 90/64/c             |
| Detroit      | 80/66/pc         | 83/62/t             |
| Honolulu     | 89/75/s          | 89/75/s             |
| Houston      | 104/80/pc        | 102/79/s            |
| Indianapolis | 85/69/pc         | 87/68/t             |
| Las Vegas    | 101/81/s         | 101/79/pc           |

| 81/68/pc  | 85/64/t   |
|-----------|-----------|
| 107/83/s  | 107/82/s  |
| 90/62/t   | 90/64/c   |
| 80/66/pc  | 83/62/t   |
| 89/75/s   | 89/75/s   |
| 104/80/pc | 102/79/s  |
| 85/69/pc  | 87/68/t   |
| 101/81/s  | 101/79/pc |
|           |           |

|                | Hi/Lo/W   | Hi/Lo/W  |
|----------------|-----------|----------|
| Milwaukee      | 82/68/t   | 87/67/s  |
| Nashville      | 91/73/pc  | 92/76/t  |
| New Orleans    | 100/82/pc | 100/81/s |
| Norfolk        | 88/74/pc  | 92/76/s  |
| Oklahoma City  | 101/75/pc | 99/73/c  |
| Orlando        | 99/80/t   | 98/78/pc |
| Phoenix        | 107/86/s  | 104/86/t |
| Pittsburgh     | 81/64/pc  | 86/65/t  |
| Portland, ME   | 79/57/pc  | 77/62/pc |
| Portland, OR   | 86/62/s   | 87/65/pc |
| Sacramento     | 85/60/s   | 96/60/s  |
| St. Louis      | 94/75/s   | 92/73/t  |
| San Francisco  | 70/61/pc  | 72/60/pc |
| Seattle        | 78/59/pc  | 79/61/pc |
| Washington, DC | 88/71/pc  | 92/75/t  |
|                |           |          |

Weather (W): s - sunny, pc - partly cloudy, c - cloudy, sh - showers, t - thunderstorms, r - rain, sf - snow flurries, sn - snow, i - ice

Shown are noon positions of weather systems and precipitation today. Temperature bands are highs for the day. **Summary:** Storms will drench parts of the Southeast today. The risk of severe weather is forecast to increase over the North Central states into the weekend. Sparse thunderstorms will