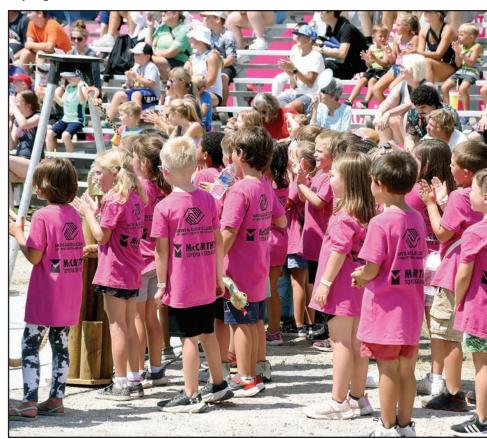

A family of youngsters wearing caps and cowboy hats makes a day of it Thursday at the Missouri State Fair.

Children with the Boys and Girls Clubs of West Central Missouri watch the WOW Water Circus show Thursday afternoon at the Missouri State Fair.