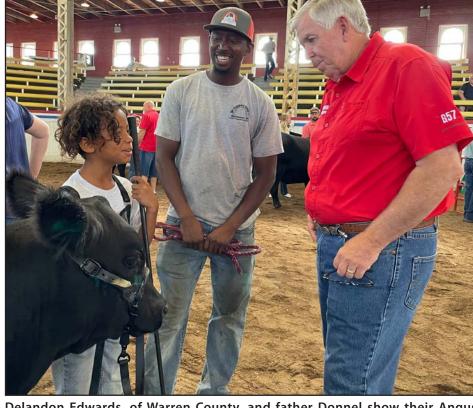

The governor met the Edwards family from Warren County and asked young Delandon the name of her heifer. The girl informed Parson they didn't name their food. Parson comes from a back-

## Gov. Parson shows kids his support for ag

ground in agriculture and seemed to understand.

Delandon was asked what she likes about working with Angus.

"I get to show it and I make money off it," Delandon replied.

Asked if she planned a career in ag, she said her plans were on a different type of field.

"A Major League player for the MLB," Delandon said.

"That'll work," her father, Donnel Edwards, said.

The governor and his entourage had other places to go but stayed with the young farmers as long as time would allow.

Delandon Edwards, of Warren County, and father Donnel show their Angus heifer to Gov. Mike Parson at the State Fair Coliseum on Thursday.

PHOTO BY CHRIS HOWELL | DEMOCRAT

tion breed in the United States, known for their marbling and their eating quality."