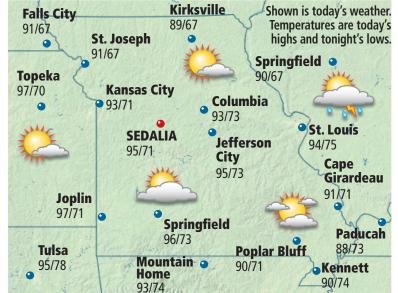

#### **BRANSON**

High: 96. Low: 74. Partly sunny and humid today with a thunderstorm. Partly cloudy and humid tonight with a thunderstorm in the area. Mostly sunny tomorrow.

High: 93. Low: 71. Mostly sunny and humid today. Variable clouds and humid tonight with a thunderstorm. Partly sunny and uncomfortably humid tomorrow.

High: 94. Low: 75. Mostly sunny and humid today. Partly cloudy and humid tonight with a drenching thunderstorm. Humid tomorrow with a thunderstorm.