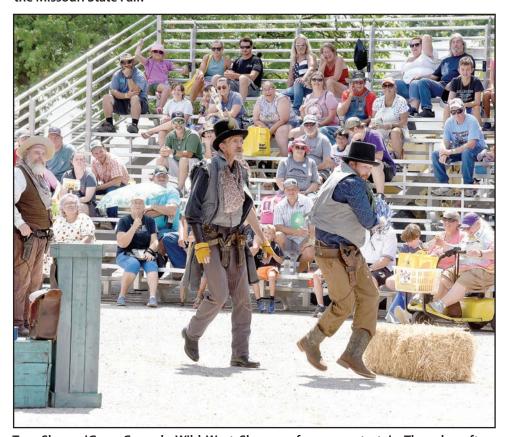

Two ShenaniGuns Comedy Wild West Show performers entertain Thursday afternoon at the Missouri State Fair. The Wild West show can be seen at 1:30 p.m., 4 p.m., 5:30 p.m. and 7:30 p.m. on the east side of the 4-H Building.