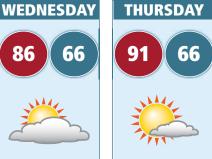

#### **SEVEN-DAY FORECAST**

**TODAY** 

and humid

26.14"

28.17"

t-storm; humid

**MONDAY** 

Mostly sunny and nice

Pleasant with plenty of sun

Humid with partial sunshine

sunny