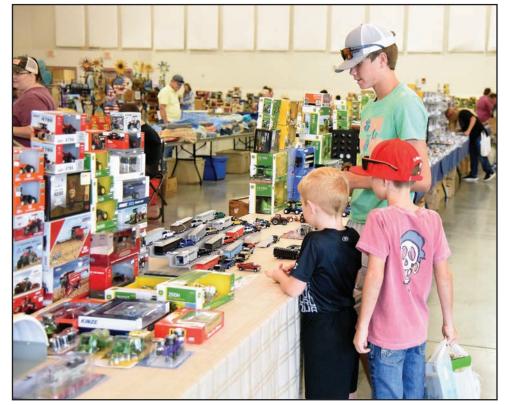

On Thursday, families look over farm toys at the Missouri State Fair Farm Toy Show.

Three youngsters peruse miniature semi-trucks on Thursday at the Missouri State Fair Farm Toy Show. The show has thousands of farm-style toys, including pedal tractors and plastic farm animals.