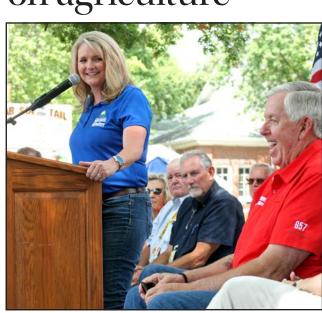

See OPEN | A2

Missouri Director of Agriculture Chris Chinn looks at Gov. Mike Parson as they both laugh during her remarks at the Opening Day Ceremony on Thursday, Aug. 10 on the Missouri State Fairgrounds.

PHOTO BY NICOLE COOKE | DEMOCRAT