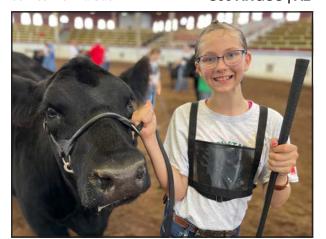

See ANGUS | A2

Kassidie Eagleburger, of Buffalo, showed her heifer Thursday, Aug. 10 at the 4-H/FFA Angus show in the Coliseum during the first day of the fair.

PHOTO BY CHRIS HOWELL | DEMOCRAT