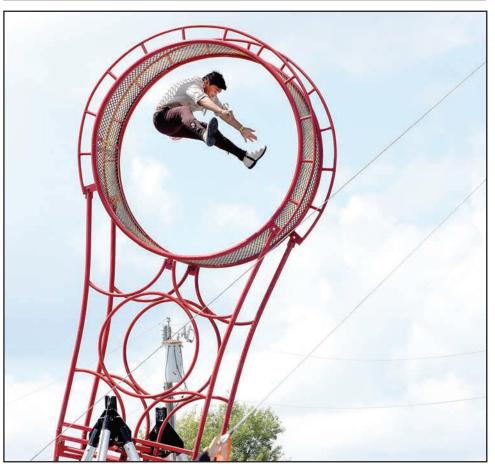

### PHOTOS FROM THE FAIR

A performer with the WOW Water Circus dances inside a spinning wheel on Thursday, Aug. 10 at the Missouri State Fair. The Water Circus performs at 2 p.m., 4 p.m., 6 p.m. and 8 p.m., east of the Mathewson Exhibition Center. PHOTOS BY FAITH BEMISS | DEMOCRAT