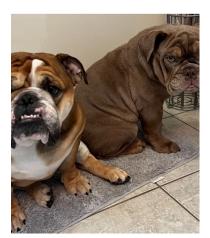

The Expositor is sponsoring 'Pet Idol,' which provides those who have beloved furry or feathered (or maybe not-so-furry or feathered) friends a way to showcase their cutie pies in a contest that will also provide a donation to the White County Humane Society.

### **HOW TO VOTE!**

1. Pick your Favorite Pet from the choices below.

Use the VOTING BALLOT that is located elsewhere inside this edition.
 Submit your votes: VISIT OUR OFFICE at;

(34 W Bockman Way, Sparta); or CALL US at 931.836.3284 to vote! Votes can be placed with a suggested donation of 50 cents per vote, a portion of the proceeds will benefit the White County Humane Society.