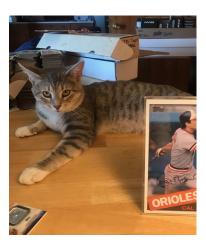

The Expositor is sponsoring 'Pet Idol,' which provides those who have beloved furry or feathered (or maybe not-so-furry or feathered) friends a way to showcase their cutie pies in a contest that will also provide a donation to the White County Humane Society.

### **HOW TO VOTE!**

1. Pick your Favorite Pet from the choices below.

Use the VOTING BALLOT that is located elsewhere inside this edition.
 Submit your votes: VISIT OUR OFFICE at;

(34 W Bockman Way, Sparta); or CALL US at 931.836.3284 to vote! Votes can be placed with a suggested donation of 50 cents per vote, a portion of the proceeds will benefit the White County Humane Society.